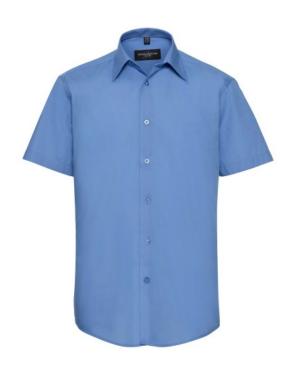

# **RUSSELL MEN'S SS PL-CT TAIL POP SHIRT**

#### **Basic informations**

Size: 4XL Length: 56 Width: 37 Height: 19 Size: 4XL

OIZC. IXL

Color: Corporate blue

## **Specification**

RUSSELL Men's Short Sleeve POLYCOTTON EASY CARE POPLIN Men's Shirt.Elegant and versatile material.Classic, two buttons on cuff.35% Poplin cotton / 65% polyester, 110/105 g / m2.Launch at 50 degrees.EASY CARE-fast dries, easy to iron shirt